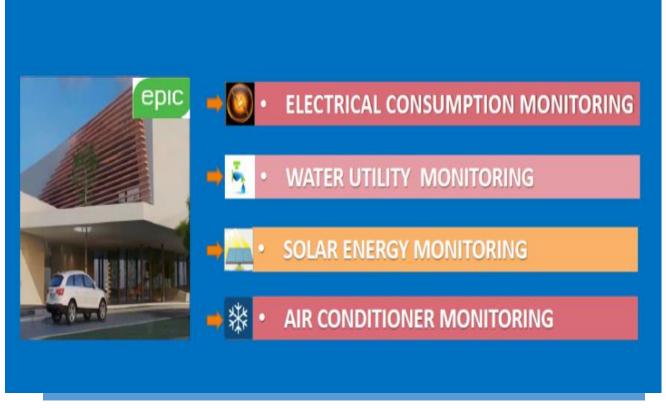

# SCOPE OF PRODUCT & SERVICES BUILDING AUTOMATION

**ENERGY MONITORING SYSTEM** 

# **Energy Monitoring Apps**

Proton – Standard Features

Automated Energy Management Web server with customizable content BACnet IP and MS/TP, Modbus IP and RTU

Graphic Displays