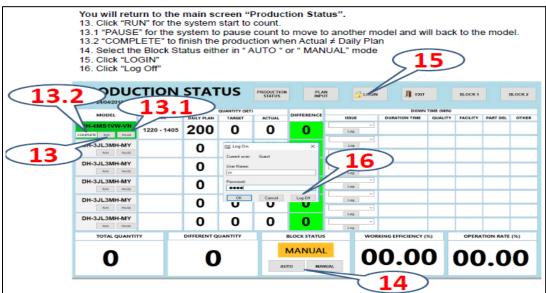

## **SCOPE OF PRODUCT & SERVICES AUTOMATION**

#### PRODUCTION MANAEGEMENT SYSTEM