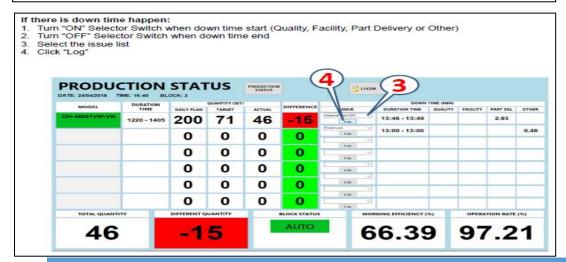

## **SCOPE OF PRODUCT & SERVICES AUTOMATION**

#### PRODUCTION MANAEGEMENT SYSTEM