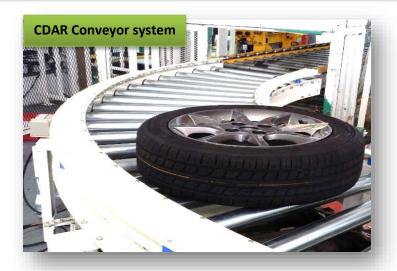

## **SCOPE OF PRODUCT & SERVICES PLATFORM**

Upgrading tyre nut runner structure