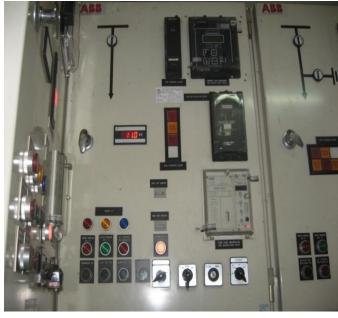

Apps**

Proton – Standard Features

Automated Energy Management Web server with customizable content BACnet IP and MS/TP, Modbus IP and RTU

Graphic Displays



# SCOPE OF PRODUCT & SERVICES BUILDING AUTOMATION



#### **ENERGY MONITORING SYSTEM OUTPUT**







## SCOPE OF PRODUCT & SERVICES BUILDING AUTOMATION

#### **ENERGY MONITORING SYSTEM REPORT GENERATE**







## **SCOPE OF PRODUCT & SERVICES AUTOMATION**



#### PRODUCTION MANAEGEMENT SYSTEM







## SCOPE OF PRODUCT & SERVICES LV CONTROL PANEL









# SCOPE OF PRODUCT & SERVICES LV CONTROL PANEL







# SCOPE OF PRODUCT & SERVICES LV CONTROL PANEL















# SCOPE OF PRODUCT & SERVICES HV CONTROL PANEL









# SCOPE OF PRODUCT & SERVICES HV CONTROL PANEL



#### INSTALLATION AND TERMINATION WORKS OF CONTROL PANEL